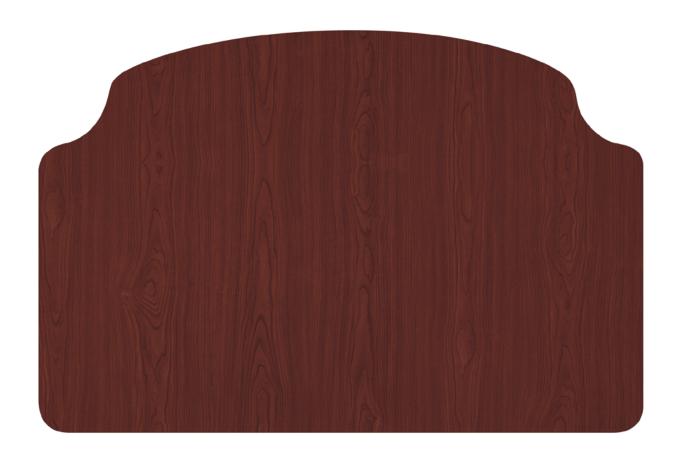

## beaufort Headboard

Kwalu's Beaufort Collection delivers a traditional casegood to senior living environments. The gently radiused corners, overlay door and drawer design and OG edging contribute to a sense of refinement and classic elegance your residents will appreciate.

Model: BEHBS 36W 0.75D 24H