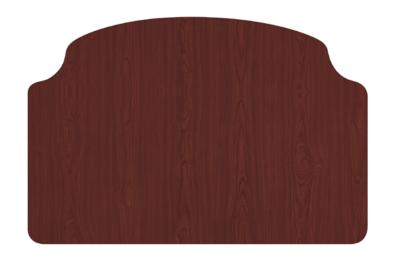

## beaufort Headboard

Kwalu's Beaufort Collection delivers a traditional casegood to senior living environments. The gently radiused corners, overlay door and drawer design and OG edging contribute to a sense of refinement and classic elegance your residents will appreciate.

Model: BEHBS 36W 0.75D 24H